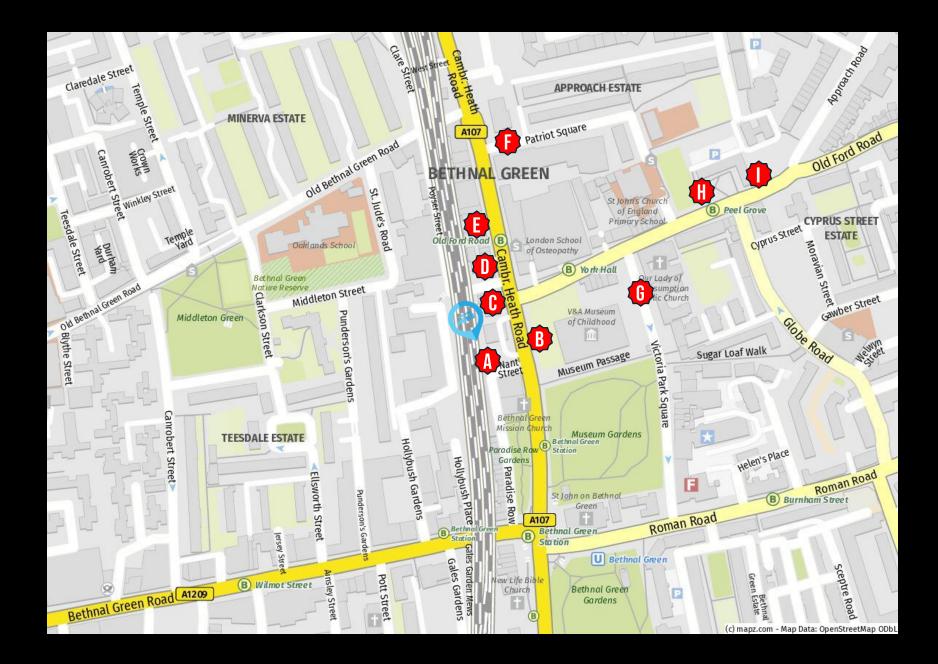

## **PARKING GUIDE**

FOR CUSTOMERS WISHING TO TRAVEL TO SCREAMWORKS BY CAR

| Location                                                 | Symbol<br>(on map<br>above) | Walking distance<br>to ScreamWorks<br>theatre                                            | Types of parking bay available<br>(Quantity in parentheses)  | When can I park my car at this location for free?              |
|----------------------------------------------------------|-----------------------------|------------------------------------------------------------------------------------------|--------------------------------------------------------------|----------------------------------------------------------------|
| ScreamWorks, Unit<br>261 Paradise Row,<br>London, E2 9LE | A                           | 0 minutes                                                                                | With advance notice only (3)                                 | After 4:30pm only                                              |
| Outside V&A Museum<br>of Childhood                       | В                           | 1 minute                                                                                 | Single yellow line, coach parking only in a bus lane (6)     | After 7pm only                                                 |
| Cambridge Heath<br>Road (outside Labour<br>Party HQ)     | С                           | 2 minutes                                                                                | Pay & Display (2)                                            | After 5:30pm or at weekends                                    |
| Outside 375<br>Cambridge Heath<br>Road                   | D                           | 2 minutes                                                                                | Pay & Display (4)<br>Loading Only (3)                        | After 5:30pm or at weekends<br>After 7pm only                  |
| Outside 387<br>Cambridge Heath<br>Road                   | E                           | 3 minutes                                                                                | Pay & Display (4)                                            | After 5:30pm or at weekends                                    |
| Patriot Square                                           | F                           | 4 – 5 minutes                                                                            | Electric Charging Points (3)<br>Resident Permit Holders (35) | See Source London for costs<br>After 5:30pm or at weekends     |
| Victoria Park Square                                     | G                           | 4 – 5 minutes<br>(walk down<br>Museum<br>Passage, next to<br>V&A Museum of<br>Childhood) | Disabled Bay (1)<br>Resident Permit Holders (30)             | FREE for blue badge holders only<br>After 5:30pm or at weekend |
| Peel Grove                                               | Н                           | 6 minutes                                                                                | Single yellow line (3)<br>Disabled Bay (2)                   | After 4:30pm<br>FREE for blue badge holders only               |
| Old Ford Road                                            |                             | 6 minutes                                                                                | Resident Permit Holders (4)                                  | After 5:30pm or at weekend                                     |